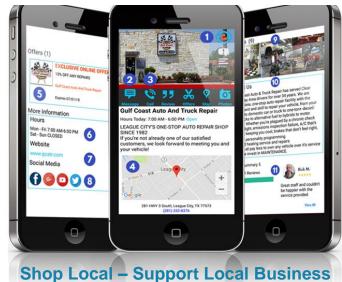

## **Customer Service Texts**

Send Customer Service Texts from your PC, laptop or tablet.

- Announce Service Truck Arrivals
   Netity Ready for Bidges
- Notify Ready for Pickup
- Appt & Service Reminders
- Emergency Alerts

## Customer Engagement

Get Everything You Need to Send Mobile Alerts News & Offers

Mobile Engage with Your Customers!
Grow Sales by 10%+ Year to Year
Mobile Connected Customers
purchase 7X more than Social Media