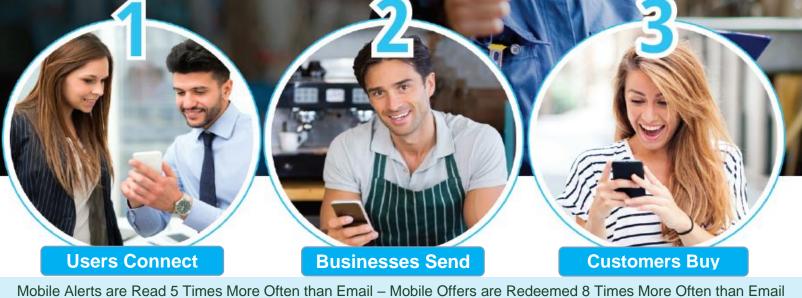

## Step 3 - Connect with Existing Customers & Send Your Alerts & Offers

Widdlie Alerts are Read 5 Times More Often than Email – Mobile Offers are Redeemed 6 Times More Often than En